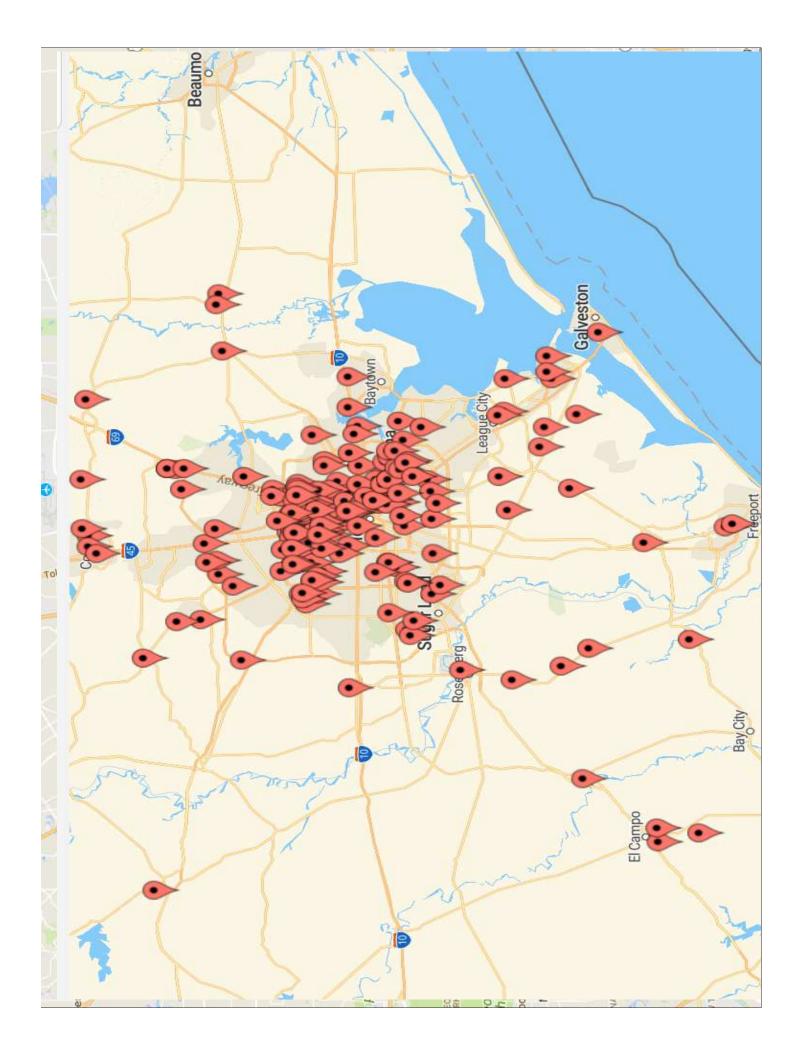

#### Burglary and Theft Division Metal Theft Unit May 2015 - May 2016

|                  | May 15-16         | May 16-17   | May 17-18  |
|------------------|-------------------|-------------|------------|
| Cases Worked     | <b>- 354</b>      | - 392       | -368       |
| Cuses Worked     | <b>-</b> 334      | - 372       | -300       |
| Suspects A/C     | <b>- 154</b>      | -289        | -264       |
| Property Recover | vered - \$467,396 | - \$160,905 | -\$249,978 |
| Case Cleared     | - 62.94%          | -47.83%     | -52.48%    |
| Inspections      | <b>- 552</b>      | -409        | -442       |
| Leads Online H   | ours – 851        | -556        | -543       |
| Citations/Viola  | tions – 325       | -1265       | -1586      |
|                  |                   |             |            |

### Burglary and Theft Division Metal Theft Unit Copper Theft Statistics May 2015 - May 2016

| Copper/Copper Wiring Theft | Number of Incidents |                          |           | 17 L                                         | Transfer of the state of the st |
|----------------------------|---------------------|--------------------------|-----------|----------------------------------------------|--------------------------------------------------------------------------------------------------------------------------------------------------------------------------------------------------------------------------------------------------------------------------------------------------------------------------------------------------------------------------------------------------------------------------------------------------------------------------------------------------------------------------------------------------------------------------------------------------------------------------------------------------------------------------------------------------------------------------------------------------------------------------------------------------------------------------------------------------------------------------------------------------------------------------------------------------------------------------------------------------------------------------------------------------------------------------------------------------------------------------------------------------------------------------------------------------------------------------------------------------------------------------------------------------------------------------------------------------------------------------------------------------------------------------------------------------------------------------------------------------------------------------------------------------------------------------------------------------------------------------------------------------------------------------------------------------------------------------------------------------------------------------------------------------------------------------------------------------------------------------------------------------------------------------------------------------------------------------------------------------------------------------------------------------------------------------------------------------------------------------------|
|                            |                     | Conner/ConnerWiring      | Nimberof  | copper/copper wiring inert inumper of incide | Number of Incide                                                                                                                                                                                                                                                                                                                                                                                                                                                                                                                                                                                                                                                                                                                                                                                                                                                                                                                                                                                                                                                                                                                                                                                                                                                                                                                                                                                                                                                                                                                                                                                                                                                                                                                                                                                                                                                                                                                                                                                                                                                                                                               |
|                            |                     | Similar inchiber in imig |           |                                              |                                                                                                                                                                                                                                                                                                                                                                                                                                                                                                                                                                                                                                                                                                                                                                                                                                                                                                                                                                                                                                                                                                                                                                                                                                                                                                                                                                                                                                                                                                                                                                                                                                                                                                                                                                                                                                                                                                                                                                                                                                                                                                                                |
|                            |                     | Theft                    | Incidents | 1110 July 2017                               |                                                                                                                                                                                                                                                                                                                                                                                                                                                                                                                                                                                                                                                                                                                                                                                                                                                                                                                                                                                                                                                                                                                                                                                                                                                                                                                                                                                                                                                                                                                                                                                                                                                                                                                                                                                                                                                                                                                                                                                                                                                                                                                                |
| May 2014 - May 2015        | 697                 |                          |           | THIS FOTO- INIA FOT                          |                                                                                                                                                                                                                                                                                                                                                                                                                                                                                                                                                                                                                                                                                                                                                                                                                                                                                                                                                                                                                                                                                                                                                                                                                                                                                                                                                                                                                                                                                                                                                                                                                                                                                                                                                                                                                                                                                                                                                                                                                                                                                                                                |
| May 2014 - May 2010        | 170                 |                          |           | Date and Control of the will distant         |                                                                                                                                                                                                                                                                                                                                                                                                                                                                                                                                                                                                                                                                                                                                                                                                                                                                                                                                                                                                                                                                                                                                                                                                                                                                                                                                                                                                                                                                                                                                                                                                                                                                                                                                                                                                                                                                                                                                                                                                                                                                                                                                |
|                            |                     | 2000 204                 | 450       | 200 VCM 7100 ouril                           |                                                                                                                                                                                                                                                                                                                                                                                                                                                                                                                                                                                                                                                                                                                                                                                                                                                                                                                                                                                                                                                                                                                                                                                                                                                                                                                                                                                                                                                                                                                                                                                                                                                                                                                                                                                                                                                                                                                                                                                                                                                                                                                                |
| May 2015 - May 2016        | 450                 | May 2015 - May 2016      | 420       | 420 Julie 2017 - May 2010                    |                                                                                                                                                                                                                                                                                                                                                                                                                                                                                                                                                                                                                                                                                                                                                                                                                                                                                                                                                                                                                                                                                                                                                                                                                                                                                                                                                                                                                                                                                                                                                                                                                                                                                                                                                                                                                                                                                                                                                                                                                                                                                                                                |
|                            |                     | 710C veM - 3017          | 786       |                                              |                                                                                                                                                                                                                                                                                                                                                                                                                                                                                                                                                                                                                                                                                                                                                                                                                                                                                                                                                                                                                                                                                                                                                                                                                                                                                                                                                                                                                                                                                                                                                                                                                                                                                                                                                                                                                                                                                                                                                                                                                                                                                                                                |
|                            |                     | INIA) ZOTO - INIA) ZOTI  | 707       | Change                                       |                                                                                                                                                                                                                                                                                                                                                                                                                                                                                                                                                                                                                                                                                                                                                                                                                                                                                                                                                                                                                                                                                                                                                                                                                                                                                                                                                                                                                                                                                                                                                                                                                                                                                                                                                                                                                                                                                                                                                                                                                                                                                                                                |
|                            |                     | Change                   | -164      | Cilalige                                     |                                                                                                                                                                                                                                                                                                                                                                                                                                                                                                                                                                                                                                                                                                                                                                                                                                                                                                                                                                                                                                                                                                                                                                                                                                                                                                                                                                                                                                                                                                                                                                                                                                                                                                                                                                                                                                                                                                                                                                                                                                                                                                                                |
|                            | Total Sales         | Cilding.                 | 101       |                                              |                                                                                                                                                                                                                                                                                                                                                                                                                                                                                                                                                                                                                                                                                                                                                                                                                                                                                                                                                                                                                                                                                                                                                                                                                                                                                                                                                                                                                                                                                                                                                                                                                                                                                                                                                                                                                                                                                                                                                                                                                                                                                                                                |
| Percent Change             | 28.2%               | % Change                 | -36.44%   | -36.44%   % Change                           | 9.6                                                                                                                                                                                                                                                                                                                                                                                                                                                                                                                                                                                                                                                                                                                                                                                                                                                                                                                                                                                                                                                                                                                                                                                                                                                                                                                                                                                                                                                                                                                                                                                                                                                                                                                                                                                                                                                                                                                                                                                                                                                                                                                            |
|                            |                     |                          |           |                                              |                                                                                                                                                                                                                                                                                                                                                                                                                                                                                                                                                                                                                                                                                                                                                                                                                                                                                                                                                                                                                                                                                                                                                                                                                                                                                                                                                                                                                                                                                                                                                                                                                                                                                                                                                                                                                                                                                                                                                                                                                                                                                                                                |