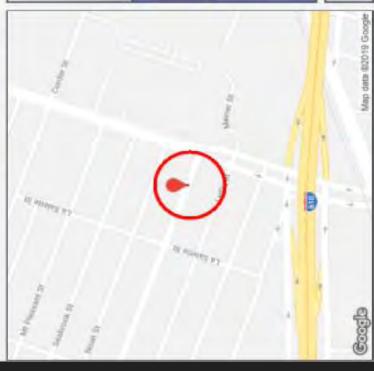

## License Plate Number: Y246547

## 05-13-19 at 11:30:59 AM CDT Vehicle Spotted:

### Vehicle Info

Plate # 1: Y246547 Y246577 Plate # 2:

11:30:59 AM 05-13-19 Time: Date:

-95.366730 29,683357 Longitude: Latitude:

### Camera Info

Agency: N/A

User: Commercial Data System: Commercial System Camera: N/A

Type:

Nearest Address:

Houston, TX 77021 3832 Mainer St