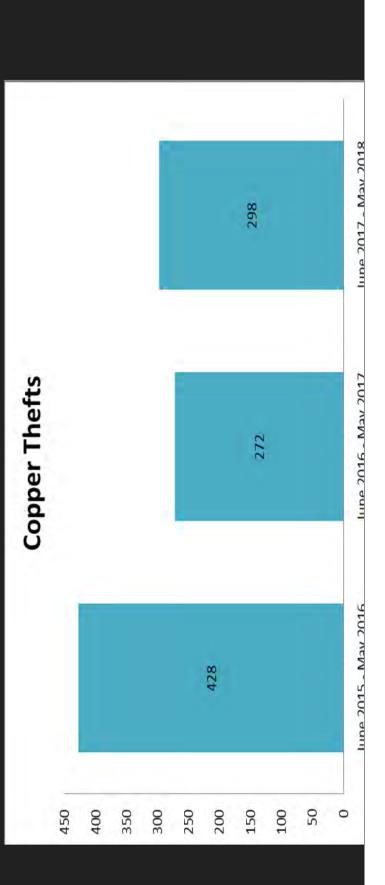

### Burglary and Theft Division Metal Theft Unit Copper Theft Statistics May 2015 - May 2016

| Copper/Copper Wiring Theft | Number of Incidents |                          |           | 17 L                                         | Transfer of the state of the st |
|----------------------------|---------------------|--------------------------|-----------|----------------------------------------------|--------------------------------------------------------------------------------------------------------------------------------------------------------------------------------------------------------------------------------------------------------------------------------------------------------------------------------------------------------------------------------------------------------------------------------------------------------------------------------------------------------------------------------------------------------------------------------------------------------------------------------------------------------------------------------------------------------------------------------------------------------------------------------------------------------------------------------------------------------------------------------------------------------------------------------------------------------------------------------------------------------------------------------------------------------------------------------------------------------------------------------------------------------------------------------------------------------------------------------------------------------------------------------------------------------------------------------------------------------------------------------------------------------------------------------------------------------------------------------------------------------------------------------------------------------------------------------------------------------------------------------------------------------------------------------------------------------------------------------------------------------------------------------------------------------------------------------------------------------------------------------------------------------------------------------------------------------------------------------------------------------------------------------------------------------------------------------------------------------------------------------|
|                            |                     | Conner/ConnerWiring      | Nimberof  | copper/copper wiring inert inumper of incide | Number of Incide                                                                                                                                                                                                                                                                                                                                                                                                                                                                                                                                                                                                                                                                                                                                                                                                                                                                                                                                                                                                                                                                                                                                                                                                                                                                                                                                                                                                                                                                                                                                                                                                                                                                                                                                                                                                                                                                                                                                                                                                                                                                                                               |
|                            |                     | Similar inchiber in imig |           |                                              |                                                                                                                                                                                                                                                                                                                                                                                                                                                                                                                                                                                                                                                                                                                                                                                                                                                                                                                                                                                                                                                                                                                                                                                                                                                                                                                                                                                                                                                                                                                                                                                                                                                                                                                                                                                                                                                                                                                                                                                                                                                                                                                                |
|                            |                     | Theft                    | Incidents | 1110 July 2017                               |                                                                                                                                                                                                                                                                                                                                                                                                                                                                                                                                                                                                                                                                                                                                                                                                                                                                                                                                                                                                                                                                                                                                                                                                                                                                                                                                                                                                                                                                                                                                                                                                                                                                                                                                                                                                                                                                                                                                                                                                                                                                                                                                |
| May 2014 - May 2015        | 697                 |                          |           | THIS FOTO- INIA FOT                          |                                                                                                                                                                                                                                                                                                                                                                                                                                                                                                                                                                                                                                                                                                                                                                                                                                                                                                                                                                                                                                                                                                                                                                                                                                                                                                                                                                                                                                                                                                                                                                                                                                                                                                                                                                                                                                                                                                                                                                                                                                                                                                                                |
| May 2014 - May 2010        | 170                 |                          |           | Date and Control of the will distant         |                                                                                                                                                                                                                                                                                                                                                                                                                                                                                                                                                                                                                                                                                                                                                                                                                                                                                                                                                                                                                                                                                                                                                                                                                                                                                                                                                                                                                                                                                                                                                                                                                                                                                                                                                                                                                                                                                                                                                                                                                                                                                                                                |
|                            |                     | 2000 204                 | 450       | 200 VCM 7100 ouril                           |                                                                                                                                                                                                                                                                                                                                                                                                                                                                                                                                                                                                                                                                                                                                                                                                                                                                                                                                                                                                                                                                                                                                                                                                                                                                                                                                                                                                                                                                                                                                                                                                                                                                                                                                                                                                                                                                                                                                                                                                                                                                                                                                |
| May 2015 - May 2016        | 450                 | May 2015 - May 2016      | 420       | 420 Julie 2017 - May 2010                    |                                                                                                                                                                                                                                                                                                                                                                                                                                                                                                                                                                                                                                                                                                                                                                                                                                                                                                                                                                                                                                                                                                                                                                                                                                                                                                                                                                                                                                                                                                                                                                                                                                                                                                                                                                                                                                                                                                                                                                                                                                                                                                                                |
|                            |                     | 710C veM - 3017          | 786       |                                              |                                                                                                                                                                                                                                                                                                                                                                                                                                                                                                                                                                                                                                                                                                                                                                                                                                                                                                                                                                                                                                                                                                                                                                                                                                                                                                                                                                                                                                                                                                                                                                                                                                                                                                                                                                                                                                                                                                                                                                                                                                                                                                                                |
|                            |                     | INIA) ZOTO - INIA) ZOTI  | 707       | Change                                       |                                                                                                                                                                                                                                                                                                                                                                                                                                                                                                                                                                                                                                                                                                                                                                                                                                                                                                                                                                                                                                                                                                                                                                                                                                                                                                                                                                                                                                                                                                                                                                                                                                                                                                                                                                                                                                                                                                                                                                                                                                                                                                                                |
|                            |                     | Change                   | -164      | Cilalige                                     |                                                                                                                                                                                                                                                                                                                                                                                                                                                                                                                                                                                                                                                                                                                                                                                                                                                                                                                                                                                                                                                                                                                                                                                                                                                                                                                                                                                                                                                                                                                                                                                                                                                                                                                                                                                                                                                                                                                                                                                                                                                                                                                                |
|                            | Total Sales         | Cilding.                 | 101       |                                              |                                                                                                                                                                                                                                                                                                                                                                                                                                                                                                                                                                                                                                                                                                                                                                                                                                                                                                                                                                                                                                                                                                                                                                                                                                                                                                                                                                                                                                                                                                                                                                                                                                                                                                                                                                                                                                                                                                                                                                                                                                                                                                                                |
| Percent Change             | 28.2%               | % Change                 | -36.44%   | -36.44%   % Change                           | 9.6                                                                                                                                                                                                                                                                                                                                                                                                                                                                                                                                                                                                                                                                                                                                                                                                                                                                                                                                                                                                                                                                                                                                                                                                                                                                                                                                                                                                                                                                                                                                                                                                                                                                                                                                                                                                                                                                                                                                                                                                                                                                                                                            |
|                            |                     |                          |           |                                              |                                                                                                                                                                                                                                                                                                                                                                                                                                                                                                                                                                                                                                                                                                                                                                                                                                                                                                                                                                                                                                                                                                                                                                                                                                                                                                                                                                                                                                                                                                                                                                                                                                                                                                                                                                                                                                                                                                                                                                                                                                                                                                                                |

| Number of Incidents |                      |           | F                                              |                                          |
|---------------------|----------------------|-----------|------------------------------------------------|------------------------------------------|
|                     | Copper/Copper Wiring | Number of | Copper/Copper Wiring Inert Number of Incidents | Number of Incidents                      |
|                     | Theft                | Incidents | 1110 JOHE - May 2017                           | (7)                                      |
| 697                 |                      |           | Julie 2010 - Iviay 2011                        | 7/7                                      |
| 170                 |                      |           | Dec soft of all a contra                       | 1977                                     |
|                     | 2000 204 2040        | 011       | 710 vel 7110 anii                              | 200                                      |
| 450                 | May 2015 - May 2010  | 420       | Julie 2017 - Ividy 2010                        | 007                                      |
|                     | May 2016 - May 2017  | 286       | , ·                                            |                                          |
|                     | יווח לבסדה וווח לבסד | 202       |                                                | 7                                        |
|                     | Change               | -164      | Cilginge                                       | 70                                       |
| Total Control       | Cilding.             | 101       |                                                | 10 10 10 10 10 10 10 10 10 10 10 10 10 1 |
| 28.2%               | % Change             | -36.44%   | -36.44%   % Change                             | 9:26%                                    |
|                     |                      |           |                                                |                                          |