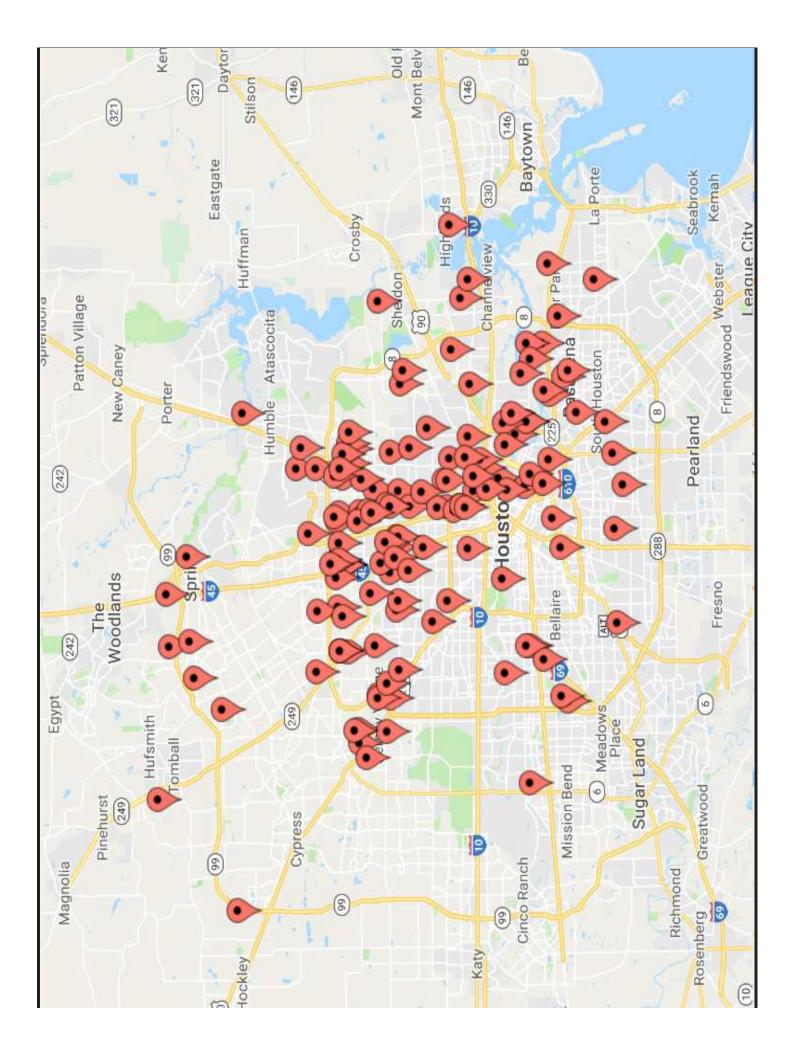

#### Burglary and Theft Division Metal Theft Unit May 2015 - May 2016

|                  | May 15-16         | May 16-17   | May 17-18  |
|------------------|-------------------|-------------|------------|
| Cases Worked     | <b>- 354</b>      | - 392       | -368       |
| Cuses Worked     | <b>-</b> 334      | - 372       | -300       |
| Suspects A/C     | <b>- 154</b>      | -289        | -264       |
| Property Recover | vered - \$467,396 | - \$160,905 | -\$249,978 |
| Case Cleared     | - 62.94%          | -47.83%     | -52.48%    |
| Inspections      | <b>- 552</b>      | -409        | -442       |
| Leads Online H   | ours – 851        | -556        | -543       |
| Citations/Viola  | tions – 325       | -1265       | -1586      |
|                  |                   |             |            |

### Burglary and Theft Division Metal Theft Unit Copper Theft Statistics May 2015 - May 2016

| Copper/Copper Wiring Theft | Number of Incidents |                          |           | 17 L                                         | Transfer of the state of the st |
|----------------------------|---------------------|--------------------------|-----------|----------------------------------------------|--------------------------------------------------------------------------------------------------------------------------------------------------------------------------------------------------------------------------------------------------------------------------------------------------------------------------------------------------------------------------------------------------------------------------------------------------------------------------------------------------------------------------------------------------------------------------------------------------------------------------------------------------------------------------------------------------------------------------------------------------------------------------------------------------------------------------------------------------------------------------------------------------------------------------------------------------------------------------------------------------------------------------------------------------------------------------------------------------------------------------------------------------------------------------------------------------------------------------------------------------------------------------------------------------------------------------------------------------------------------------------------------------------------------------------------------------------------------------------------------------------------------------------------------------------------------------------------------------------------------------------------------------------------------------------------------------------------------------------------------------------------------------------------------------------------------------------------------------------------------------------------------------------------------------------------------------------------------------------------------------------------------------------------------------------------------------------------------------------------------------------|
|                            |                     | Conner/ConnerWiring      | Nimberof  | copper/copper wiring inert inumper of incide | Number of Incide                                                                                                                                                                                                                                                                                                                                                                                                                                                                                                                                                                                                                                                                                                                                                                                                                                                                                                                                                                                                                                                                                                                                                                                                                                                                                                                                                                                                                                                                                                                                                                                                                                                                                                                                                                                                                                                                                                                                                                                                                                                                                                               |
|                            |                     | Similar inchiber in imig |           |                                              |                                                                                                                                                                                                                                                                                                                                                                                                                                                                                                                                                                                                                                                                                                                                                                                                                                                                                                                                                                                                                                                                                                                                                                                                                                                                                                                                                                                                                                                                                                                                                                                                                                                                                                                                                                                                                                                                                                                                                                                                                                                                                                                                |
|                            |                     | Theft                    | Incidents | 1110 July 2017                               |                                                                                                                                                                                                                                                                                                                                                                                                                                                                                                                                                                                                                                                                                                                                                                                                                                                                                                                                                                                                                                                                                                                                                                                                                                                                                                                                                                                                                                                                                                                                                                                                                                                                                                                                                                                                                                                                                                                                                                                                                                                                                                                                |
| May 2014 - May 2015        | 697                 |                          |           | THIS FOTO- INIA FOT                          |                                                                                                                                                                                                                                                                                                                                                                                                                                                                                                                                                                                                                                                                                                                                                                                                                                                                                                                                                                                                                                                                                                                                                                                                                                                                                                                                                                                                                                                                                                                                                                                                                                                                                                                                                                                                                                                                                                                                                                                                                                                                                                                                |
| May 2014 - May 2010        | 170                 |                          |           | Date and Control of the will distant         |                                                                                                                                                                                                                                                                                                                                                                                                                                                                                                                                                                                                                                                                                                                                                                                                                                                                                                                                                                                                                                                                                                                                                                                                                                                                                                                                                                                                                                                                                                                                                                                                                                                                                                                                                                                                                                                                                                                                                                                                                                                                                                                                |
|                            |                     | 2000 204                 | 450       | 200 VCM 7100 ouril                           |                                                                                                                                                                                                                                                                                                                                                                                                                                                                                                                                                                                                                                                                                                                                                                                                                                                                                                                                                                                                                                                                                                                                                                                                                                                                                                                                                                                                                                                                                                                                                                                                                                                                                                                                                                                                                                                                                                                                                                                                                                                                                                                                |
| May 2015 - May 2016        | 450                 | May 2015 - May 2016      | 420       | 420 Julie 2017 - May 2010                    |                                                                                                                                                                                                                                                                                                                                                                                                                                                                                                                                                                                                                                                                                                                                                                                                                                                                                                                                                                                                                                                                                                                                                                                                                                                                                                                                                                                                                                                                                                                                                                                                                                                                                                                                                                                                                                                                                                                                                                                                                                                                                                                                |
|                            |                     | 710C veM - 3017          | 786       |                                              |                                                                                                                                                                                                                                                                                                                                                                                                                                                                                                                                                                                                                                                                                                                                                                                                                                                                                                                                                                                                                                                                                                                                                                                                                                                                                                                                                                                                                                                                                                                                                                                                                                                                                                                                                                                                                                                                                                                                                                                                                                                                                                                                |
|                            |                     | INIA) ZOTO - INIA) ZOTI  | 707       | Change                                       |                                                                                                                                                                                                                                                                                                                                                                                                                                                                                                                                                                                                                                                                                                                                                                                                                                                                                                                                                                                                                                                                                                                                                                                                                                                                                                                                                                                                                                                                                                                                                                                                                                                                                                                                                                                                                                                                                                                                                                                                                                                                                                                                |
|                            |                     | Change                   | -164      | Cilalige                                     |                                                                                                                                                                                                                                                                                                                                                                                                                                                                                                                                                                                                                                                                                                                                                                                                                                                                                                                                                                                                                                                                                                                                                                                                                                                                                                                                                                                                                                                                                                                                                                                                                                                                                                                                                                                                                                                                                                                                                                                                                                                                                                                                |
|                            | Total Sales         | Cilding.                 | 101       |                                              |                                                                                                                                                                                                                                                                                                                                                                                                                                                                                                                                                                                                                                                                                                                                                                                                                                                                                                                                                                                                                                                                                                                                                                                                                                                                                                                                                                                                                                                                                                                                                                                                                                                                                                                                                                                                                                                                                                                                                                                                                                                                                                                                |
| Percent Change             | 28.2%               | % Change                 | -36.44%   | -36.44%   % Change                           | 9.6                                                                                                                                                                                                                                                                                                                                                                                                                                                                                                                                                                                                                                                                                                                                                                                                                                                                                                                                                                                                                                                                                                                                                                                                                                                                                                                                                                                                                                                                                                                                                                                                                                                                                                                                                                                                                                                                                                                                                                                                                                                                                                                            |
|                            |                     |                          |           |                                              |                                                                                                                                                                                                                                                                                                                                                                                                                                                                                                                                                                                                                                                                                                                                                                                                                                                                                                                                                                                                                                                                                                                                                                                                                                                                                                                                                                                                                                                                                                                                                                                                                                                                                                                                                                                                                                                                                                                                                                                                                                                                                                                                |